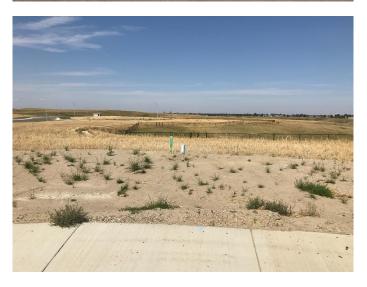

# \$348,000

0 Bedroom, 0.00 Bathroom, Land on 0.33 Acres

Southridge, Lethbridge, Alberta

Going south on Highway 5, turn right into Southridge and go through Sandstone subdivision you will arrive at Gold Canyon Estates. Many lots available in sizes ranging from .33 to .48 acres all with gorgeous views of the mountains and many with coulee and city views. All services include City water, electrical and gas lines to the property line, street lights, sidewalks and paved streets. Everything is ready for you to build your dream home with the builder of your choice.

#### **Amenities**

Utilities Electricity at Lot Line, Water At Lot Line, Natural Gas at Lot Line, Sewer

Available

### **Exterior**

Lot Description No Neighbours Behind, Street Lighting