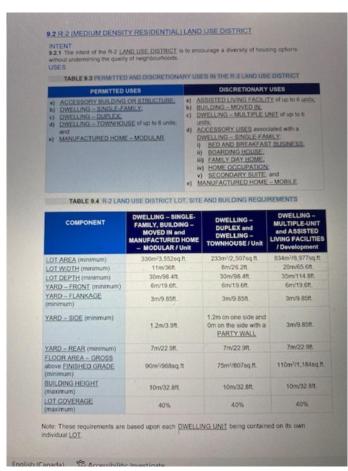

#### \$42,750

0 Bedroom, 0.00 Bathroom, Land on 0.11 Acres

NONE, High Level, Alberta

There are so many reasons why this may be the perfect location for your new home. LOCATION, LOCATION, LOCATION!!!
Close to the hospital, shopping, the Toy Lending Library and then there's the price?
This neighborhood is zoned R-2 which means manufactured and modular homes, an economical alternative to stick built homes, are permitted uses. DEVELOPERS?? An awesome location to build revenue properties.

### **Additional Information**

Date Listed October 19th, 2020

Days on Market 1670

Zoning Residential