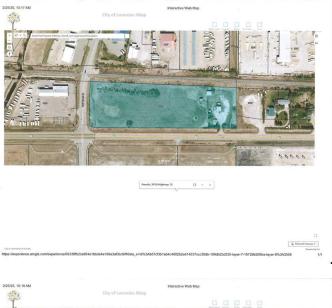

#### \$955,555

0 Bedroom, 0.00 Bathroom, Land on 7.90 Acres

Wolf Creek Crossing, Lacombe, Alberta

7.9 acres of high visibility, highway commercial frontage in the City of Lacombe with direct access off Hwy 12 and Wolf Creek Drive. In a 2021 letter, the City confirmed a minimum of two access points - one right in/right out entrance/exit off Hwy 12 and a second one off Wolf Creek Drive. A final decision with regards to more access points, left hand turns, etc. would be made after the City has reviewed the results of a (required) traffic impact study. The sight lines are ideal with direct exposure to major traffic routes. Trade activity in this community is growing and the site is surrounded by newer construction including Wendy's, Gary Moe Chrysler Dodge Jeep Ram, Pentagon Farm Centre, Police Station, Metcalf Ridge (residential), and more to come. The City of Lacombe has shown a strong interest in seeing this bustling corner developed. Permitted and discretionary uses for this Highway Commercial District provide the buyer with a wide range of development opportunities. All major services are located nearby. An environmental report was completed in 2011. The small house (new shingles and painted in 2016) and decent sized detached garage is tenant occupied and generates \$1150 per month in rental revenue that helps offset the tax and insurance cost until development begins. Seller would consider trades for farmland or recreational property.

### **Community Information**

| Address     | 3910 Highway 12     |
|-------------|---------------------|
| Subdivision | Wolf Creek Crossing |
| City        | Lacombe             |
| County      | Lacombe             |
| Province    | Alberta             |
| Postal Code | T4L 1A6             |
|             |                     |