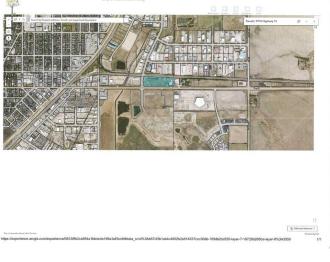

#### \$955,555

0 Bedroom, 0.00 Bathroom, Land on 7.90 Acres

Wolf Creek Crossing, Lacombe, Alberta

7.9 acres of high visibility, highway commercial frontage in the City of Lacombe with direct access off Hwy 12 and Wolf Creek Drive. In a 2021 letter, the City confirmed a minimum of two access points - one right in/right out entrance/exit off Hwy 12 and a second one off Wolf Creek Drive. A final decision with regards to more access points, left hand turns, etc. would be made after the City has reviewed the results of a (required) traffic impact study. The sight lines are ideal with direct exposure to major traffic routes. Trade activity in this community is growing and the site is surrounded by newer construction including Wendy's, Gary Moe Chrysler Dodge Jeep Ram, Pentagon Farm Centre, Police Station, Metcalf Ridge (residential), and more to come. The City of Lacombe has shown a strong interest in seeing this bustling corner developed. Permitted and discretionary uses for this Highway Commercial District provide the buyer with a wide range of development opportunities. All major services are located nearby. An environmental report was completed in 2011. The small house (new shingles and painted in 2016) and decent sized detached garage is tenant occupied and generates \$1150 per month in rental revenue that helps offset the tax and insurance cost until development begins. Seller would consider trades for farmland or recreational property.

### **Community Information**

| Address     | 3910 Highway 12     |
|-------------|---------------------|
| Subdivision | Wolf Creek Crossing |
| City        | Lacombe             |
| County      | Lacombe             |
| Province    | Alberta             |
| Postal Code | T4L 1A6             |
|             |                     |