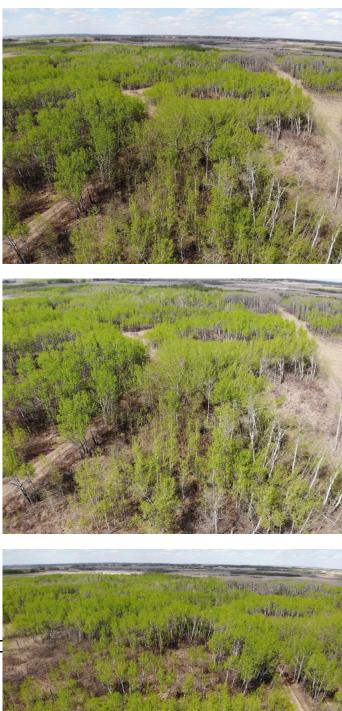

#### \$103,600

0 Bedroom, 0.00 Bathroom, Land on 5.19 Acres

NONE, Rural Wainwright No. 61, M.D. of, Alberta

Well treed vacant 5.19 acre lot in new development of Austin Acres. West of Wainwright to RR 73 and south 1 mile on east side of road. Price subject to GST. LOT #3