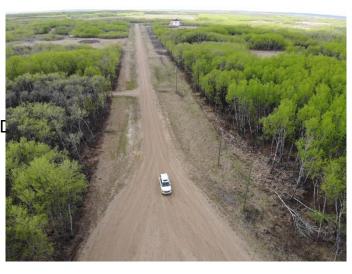

### \$91,000

0 Bedroom, 0.00 Bathroom, Land on 4.05 Acres

NONE, Rural Wainwright No. 61, M.D. of, Alberta

Well treed vacant 4.05 acre lot in new development of Austin Acres. West of Wainwright to RR 73 and south 1 mile on east side of the road. Price is subject to GST. LOT #8