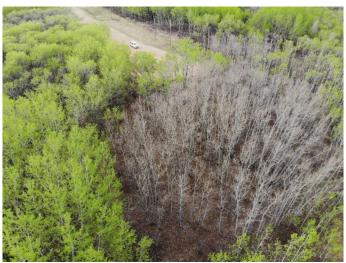

### \$91,000

0 Bedroom, 0.00 Bathroom, Land on 4.05 Acres

NONE, Rural Wainwright No. 61, M.D. of, Alberta

Well treed vacant 4.05 acre lot in new development of Austin Acres. West of Wainwright to RR 73 and south 1 mile on east side of the road. Price is subject to GST. LOT #8