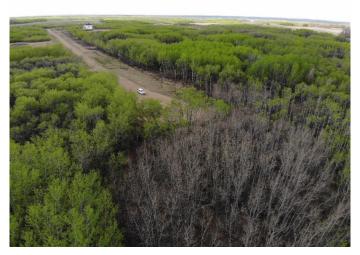

### \$91,000

0 Bedroom, 0.00 Bathroom, Land on 4.05 Acres

NONE, Rural Wainwright No. 61, M.D. of, Alberta

Well treed vacant 4.05 acre lot in new development of Austin Acres. West of Wainwright to RR 73 and south 1 mile on east side of the road. Price is subject to GST. LOT #8