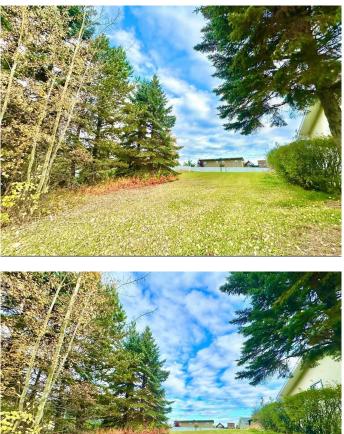

#### \$62,500

0 Bedroom, 0.00 Bathroom, Land on 0.14 Acres

Lac La Biche, Lac La Biche, Alberta

Residential building lot suitable for new construction. The property is cleared but will require water and sewer to be installed. All services are adjacent to the property but will require all installation and hook up fees. This location is within walking distance to downtown , walking paths, all schools and the lake.

## **Exterior**

Lot Description Standard Shaped Lot