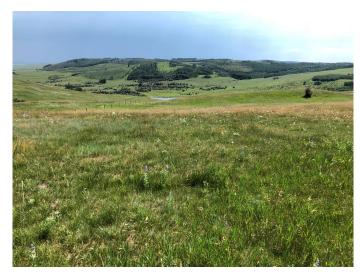

## \$700,000

0 Bedroom, 0.00 Bathroom, Land on 4.99 Acres

NONE, Rural Willow Creek No. 26, M.D. of, Alberta

Spectacular rolling foothills views, overlooking valley and Dam below. Pristine acreage property just 14 km. (10 minutes )SW of highway 533W on Basin Road. 2 km. west of Beaver Valley Road corner. (across the road from Lorelle Ranch Gate and a few meters further west). Parcel now is fully fenced. Emergency address is 151243 Basin Road Good well recommended to pump at 8 gpm. Unique location ready for your Estate or Dream home. Power line goes down the road and gas line runs through the neighboring quarter to the East.

### **Exterior**

Lot Description Gentle Sloping, Pasture, Rectangular Lot, See Remarks, Rolling Slope