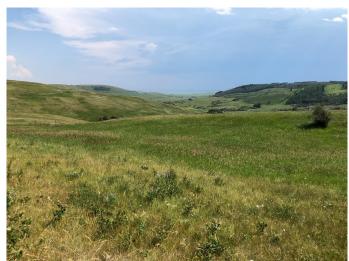

## \$700,000

0 Bedroom, 0.00 Bathroom, Land on 4.99 Acres

NONE, Rural Willow Creek No. 26, M.D. of, Alberta

Spectacular rolling foothills views, overlooking valley and Dam below. Pristine acreage property just 14 km. (10 minutes )SW of highway 533W on Basin Road. 2 km. west of Beaver Valley Road corner. (across the road from Lorelle Ranch Gate and a few meters further west). Parcel now is fully fenced. Emergency address is 151243 Basin Road Good well recommended to pump at 8 gpm. Unique location ready for your Estate or Dream home. Power line goes down the road and gas line runs through the neighboring quarter to the East.

### **Exterior**

Lot Description Gentle Sloping, Pasture, Rectangular Lot, See Remarks, Rolling Slope