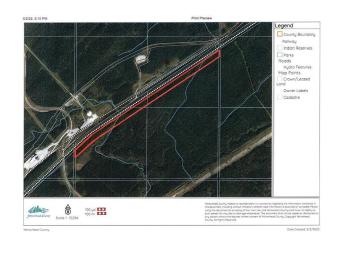

#### \$149,900

0 Bedroom, 0.00 Bathroom, Land on 29.36 Acres

NONE, Rural Yellowhead County, Alberta

Recreational property for sale in Yellowhead County. The property runs along the south side of a CN rail line. As an added bonus, the property has a creek running across it. There is no public road access to this property. The property is approximately 61 meters (200 feet) wide by 2km long