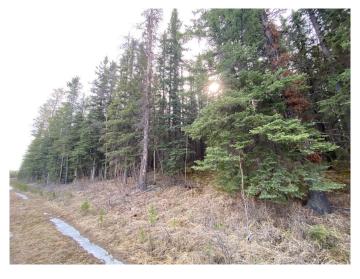

#### \$149,900

0 Bedroom, 0.00 Bathroom, Land on 29.36 Acres

NONE, Rural Yellowhead County, Alberta

Recreational property for sale in Yellowhead County. The property runs along the south side of a CN rail line. As an added bonus, the property has a creek running across it. There is no public road access to this property. The property is approximately 61 meters (200 feet) wide by 2km long