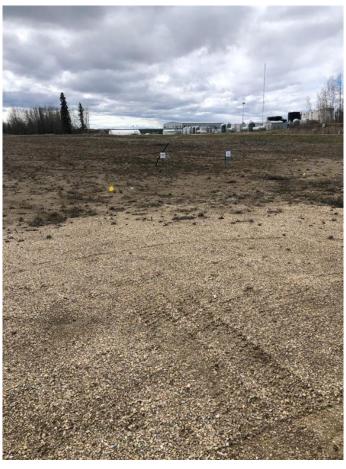

### \$488,000

0 Bedroom, 0.00 Bathroom, Commercial on 2.44 Acres

NONE, Fox Creek, Alberta

2.44 ACRE CORNER LOT IN THE NEW INDUSTRIAL SUBDIVISION

Built in 2020

## **Essential Information**

MLS® # A1215077 Price \$488,000

Bathrooms 0.00 Acres 2.44 Year Built 2020

Type Commercial
Sub-Type Industrial
Status Active