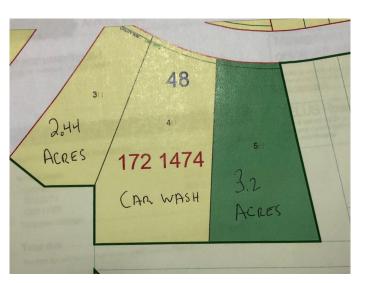

### \$488,000

0 Bedroom, 0.00 Bathroom, Commercial on 2.44 Acres

NONE, Fox Creek, Alberta

2.44 ACRE CORNER LOT IN THE NEW INDUSTRIAL SUBDIVISION

Built in 2020

## **Essential Information**

MLS® # A1215077 Price \$488,000

Bathrooms 0.00 Acres 2.44 Year Built 2020

Type Commercial
Sub-Type Industrial
Status Active