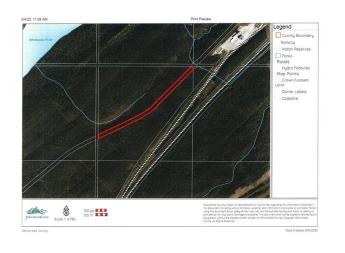

#### \$59,000

0 Bedroom, 0.00 Bathroom, Land on 7.50 Acres

NONE, Rural Yellowhead County, Alberta

Recreational property located in Yellowhead County. The property is 7.5 acres with no public access. There is a trail along the property. There is an old cabin base that currently sits along the trail. Property is approximately 30m (100 feet ) wide by 1km long