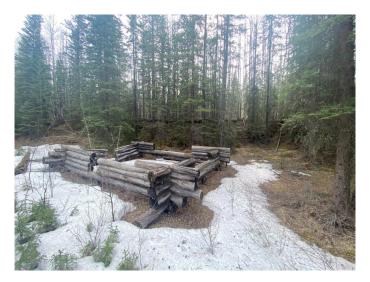

#### \$59,000

0 Bedroom, 0.00 Bathroom, Land on 7.50 Acres

NONE, Rural Yellowhead County, Alberta

Recreational property located in Yellowhead County. The property is 7.5 acres with no public access. There is a trail along the property. There is an old cabin base that currently sits along the trail. Property is approximately 30m (100 feet ) wide by 1km long