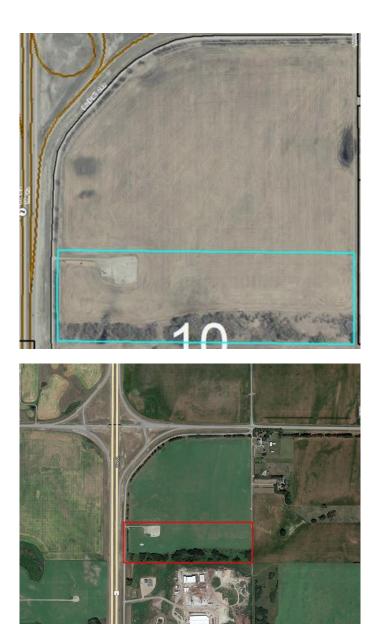

## \$1,500,000

0 Bedroom, 0.00 Bathroom, Land on 41.73 Acres

NONE, Rural Rocky View County, Alberta

Excellent opportunity to acquire approximately 42 acres of land fronting on to # 2 highway next to highway # 72 overpass .There is a paved service road coming from Airdrie running parallel with # 2 highway that service the properties on the east side of # 2 highway up to the overpass .This is good solid ground with a gentle slope towards the highway creating good exposure to highway # 2 . There is close to \$ 10,000 in revenue attached to this property regarding the crop and gas lease.. There are properties next to this parcel being rezoned for alternate uses at this time . Opportunity knocks. Owner may be willing to discuss terms.

## **Community Information**

| Address     | # 2 & # 72 # 2 & # 72 Highway N |
|-------------|---------------------------------|
| Subdivision | NONE                            |
| City        | Rural Rocky View County         |