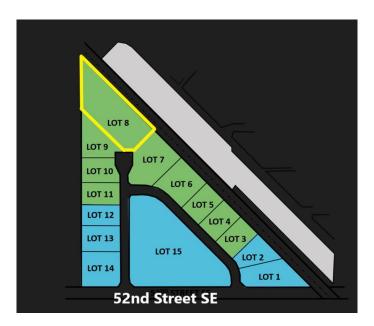

# \$3,500,000 - 5207 28 Avenue Se, Calgary

MLS® #A1255950

### \$3,500,000

0 Bedroom, 0.00 Bathroom, Land on 5.00 Acres

Forest Lawn Industrial, Calgary, Alberta

New Industrial Land subdivision, all lots will be part of a bareland condo development