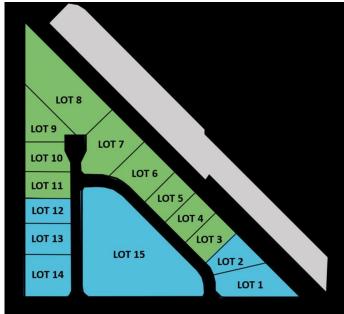

# \$3,500,000 - 5207 28 Avenue Se, Calgary

MLS® #A1255950

### \$3,500,000

0 Bedroom, 0.00 Bathroom, Land on 5.00 Acres

Forest Lawn Industrial, Calgary, Alberta

New Industrial Land subdivision, all lots will be part of a bareland condo development