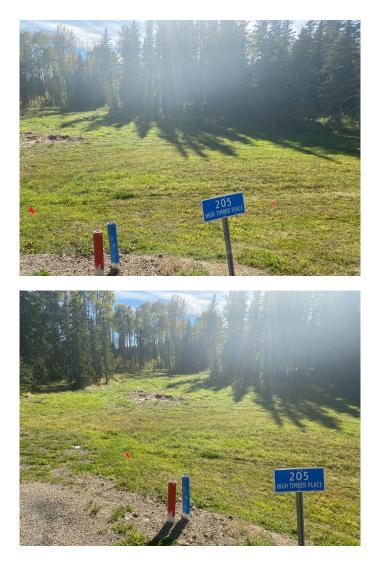

#### \$170,100

0 Bedroom, 0.00 Bathroom, Land on 1.13 Acres

Diamond Willow Estates, Rural Clearwater County, Alberta

Discover the perfect blend of tranquility and convenience in our stunning subdivision of executive one acre parcels, Diamond Willow Estates, located just outside of the growing community of Rocky Mountain House. This exclusive development offers a unique opportunity to own a piece of paradise, ideal for those seeking space and serenity. Situated minutes away from Rocky, residents will appreciate the proximity to local amenities including shopping, dining, schools, and healthcare facilities to your driveway. The location combines rural charm with urban accessibility, making it an ideal choice for families and individuals alike. Lot 12, 205 High Timber Place is tucked away in Diamonds Willows cul-de-sac offering community living in a country setting and is thoughtfully designed to provide flexibility for various home designs and outdoor activities on 1.13 acres of open front and treed backyard. Each lot is equipped with gas, power, and water to the lot line, making it easy to connect utilities as you build your new home. For the communal septic system, a 2 stage Tank Effluent Pump system is required, please see attached documents. Residents can enjoy a beautifully landscaped communal recreation conservation area featuring a serene pond, perfect for relaxation or recreational activities. A homeowner's association is in place to maintain all common

## **Community Information**

| Address     | 205 High Timber Place   |
|-------------|-------------------------|
| Subdivision | Diamond Willow Estates  |
| City        | Rural Clearwater County |
| County      | Clearwater County       |
| Province    | Alberta                 |
| Postal Code | T4T 1A7                 |
|             |                         |

### Exterior

| Lot Description | Cul-De-Sac, Treed |
|-----------------|-------------------|
|-----------------|-------------------|