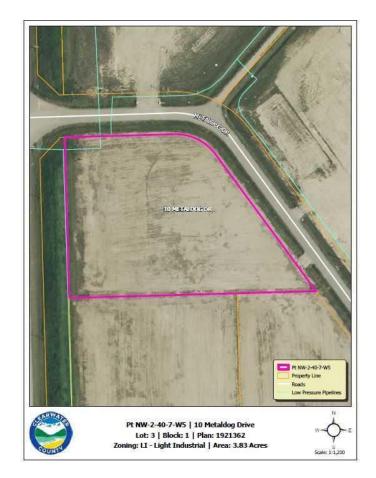

#### \$210,650

0 Bedroom, 0.00 Bathroom, Land on 3.83 Acres

Metaldog Industrial Park, Rural Clearwater County, Alberta

10 METALDOG DRIVE 3.83 ACRES -Metaldog Industrial Subdivision is located minutes northeast of Rocky Mountain House on Airport Road, situated on a ban-free road, and located within a mile of Alberta's High Load Corridor. Zoned Light Industrial (LI) Metaldog Industrial Subdivision is 1 of the newest industrial subdivisions within Clearwater County (has been used for a pipe laydown yard for the past couple of years). This parcel is serviced with 3 PHASE power and natural gas to property lines, to be serviced at the purchaser's expense with private well & sewer systems to suit individual requirements. Firepond is located within the subdivision. Prime location to establish, and grow your business. Immediate possession is available. The general purpose of this district is to accommodate and regulate small to medium-scale industrial operations, note a security suite as part of the main building is permitted as a discretionary use (this allows for an owner/operator or staff to live onsite for security purposes, and is at the discretion of the development officer). No development timeframes. Parcel sizes available range in size from 3.83 acres - 8.01 acres and are **NEWLY** priced

#### **Essential Information**

MLS® # A2003128

Price \$210,650

Bathrooms 0.00 Acres 3.83 Type Land

Sub-Type Industrial Land

Status Active

## **Community Information**

Address 10 Metaldog Drive

Subdivision Metaldog Industrial Park

City Rural Clearwater County

County Clearwater County

Province Alberta
Postal Code T4T 2A2

#### **Additional Information**

Date Listed September 22nd, 2022

Days on Market 1003

Zoning LIGHT INDUSTRIAL