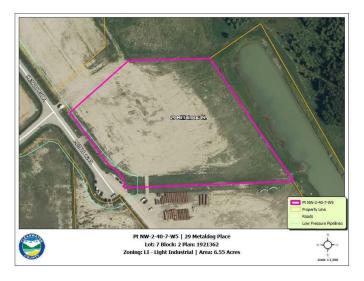

#### \$360,250

0 Bedroom, 0.00 Bathroom, Land on 6.55 Acres

Metaldog Industrial Park, Rural Clearwater County, Alberta

29 METALDOG PLACE 6.55 ACRES -Metaldog Industrial Subdivision is located minutes northeast of Rocky Mountain House on Airport Road, situated on a ban-free road, and located within a mile of Alberta's High Load Corridor. Zoned LIGHT INDUSTRIAL DISTRICT "Ll― Metaldog Industrial Subdivision is 1 of the newest industrial subdivisions within Clearwater County (has been used for a pipe laydown yard for the past couple of years). All bare lots are serviced with 3 PHASE power and natural gas to property lines, and all roads within the subdivision are paved, (Note: private well & sewer systems will need to be installed at the purchaser's expense to suit individual requirements). Firepond is located within the subdivision. Prime location to establish, and grow your business. Immediate possession is available. The general purpose of this district is to accommodate and regulate small to medium-scale industrial operations, note a security suite as part of the main building is permitted as a discretionary use (this allows for an owner/operator or staff to live onsite for security purposes, and is at the discretion of the development officer). No development timeframes. Parcel sizes available range in size from 3.83 acres - 8.01 acres and are NEWLY priced. Make your mark in CENTRAL ALBERTA! (GST is applicable)

### **Community Information**

| Address     | 29 Metaldog Place        |
|-------------|--------------------------|
| Subdivision | Metaldog Industrial Park |
| City        | Rural Clearwater County  |
| County      | Clearwater County        |
| Province    | Alberta                  |
| Postal Code | T4T 2A2                  |
|             |                          |

# **Additional Information**

| Date Listed    | September 22nd, 2022 |
|----------------|----------------------|
| Days on Market | 1026                 |
| Zoning         | LIGHT INDUSTRIAL     |