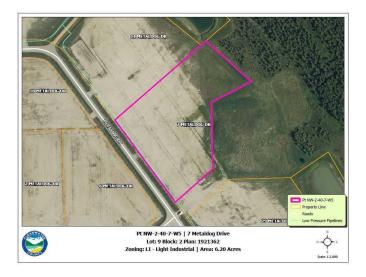

#### \$341,000

0 Bedroom, 0.00 Bathroom, Land on 6.20 Acres

Metaldog Industrial Park, Rural Clearwater County, Alberta

7 METALDOG DRIVE 6.2 ACRES - Metaldog Industrial Subdivision is located minutes northeast of Rocky Mountain House on Airport Road, situated on a ban-free road, and located within a mile of Alberta's High Load Corridor. Zoned LIGHT INDUSTRIAL DISTRICT "Ll― Metaldog Industrial Subdivision is 1 of the newest industrial subdivisions within Clearwater County (has been used for a pipe laydown yard for the past couple of years). All bare lots are serviced with 3 PHASE power and natural gas to property lines, and all roads within the subdivision are paved, (Note: private well & sewer systems will need to be installed at the purchaser's expense to suit individual requirements). A firepond is located within the subdivision. Prime location to establish, and grow your business. Immediate possession is available. The general purpose of this district is to accommodate and regulate small to medium-scale industrial operations, note a security suite as part of the main building is permitted as a discretionary use (this allows for an owner/operator or staff to live onsite for security purposes, and is at the discretion of the development officer). No development timeframes. Parcel sizes available range in size from 3.83 acres - 8.01 acres and are NEWLY priced. Make your mark in CENTRAL ALBERTA! (GST is applicable)

# **Essential Information**

| MLS® #    | A2003132        |
|-----------|-----------------|
| Price     | \$341,000       |
| Bathrooms | 0.00            |
| Acres     | 6.20            |
| Туре      | Land            |
| Sub-Type  | Industrial Land |
| Status    | Active          |

# **Additional Information**

| Date Listed    | September 22nd, 2022 |
|----------------|----------------------|
| Days on Market | 1002                 |
| Zoning         | LIGHT INDUSTRIAL     |