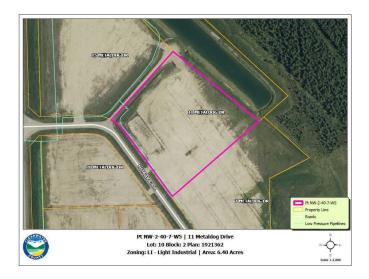

#### \$352,000

0 Bedroom, 0.00 Bathroom, Land on 6.40 Acres

Metaldog Industrial Park, Rural Clearwater County, Alberta

- 11 METALDOG DRIVE 6.4 ACRES -Metaldog Industrial Subdivision is located minutes northeast of Rocky Mountain House on Airport Road, situated on a ban-free road, and located within a mile of Alberta's High Load Corridor. Zoned LIGHT INDUSTRIAL DISTRICT "Ll― Metaldog Industrial Subdivision is 1 of the newest industrial subdivisions within Clearwater County (has been used for a pipe laydown yard for the past couple of years). All bare lots are serviced with power and natural gas to property lines, and all roads within the subdivision are paved, (Note: private well & sewer systems will need to be installed at the purchaser's expense to suit individual requirements). Firepond is located within the subdivision. Prime location to establish, and grow your business. Immediate possession is available. The general purpose of this district is to accommodate and regulate small to medium-scale industrial operations, note a security suite as part of the main building is permitted as a discretionary use (this allows for an owner/operator or staff to live onsite for security purposes, and is at the discretion of the development officer). No development timeframes. Parcel sizes available range in size from 3.83 acres - 8.01 acres and are NEWLY priced. Make your mark in CENTRAL ALBERTA! (GST is applicable)

### **Community Information**

| Address     | 11 Metaldog Drive        |
|-------------|--------------------------|
| Subdivision | Metaldog Industrial Park |
| City        | Rural Clearwater County  |
| County      | Clearwater County        |
| Province    | Alberta                  |
| Postal Code | T4T 2A2                  |
|             |                          |

# **Additional Information**

| Date Listed    | September 22nd, 2022 |
|----------------|----------------------|
| Days on Market | 1002                 |
| Zoning         | LIGHT INDUSTRIAL     |