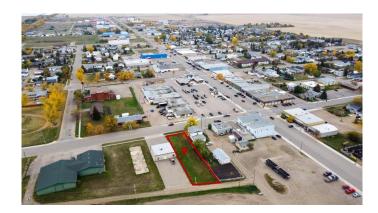

# \$25,000 - 4 Central Avenue Ne, Falher

MLS® #A2004134

## \$25,000

0 Bedroom, 0.00 Bathroom, Land on 0.24 Acres

NONE, Falher, Alberta

This 10,375 sqft lot is zoned for Commercial use. Endless possibilities with this empty lot!

#### **Essential Information**

MLS® # A2004134

Price \$25,000

Bathrooms 0.00 Acres 0.24

Type Land

Sub-Type Commercial Land

Status Active

# **Community Information**

Address 4 Central Avenue Ne

Subdivision NONE City Falher

County Smoky River No. 130, M.D. o

Province Alberta
Postal Code T0H 1M0