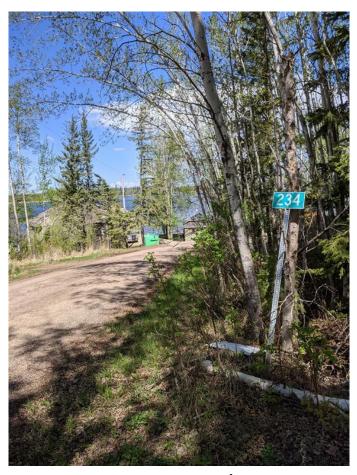

#### \$69,000

0 Bedroom, 0.00 Bathroom, Land on 0.17 Acres

NONE, Plamondon, Alberta

Welcome weekenders! Here is a great place you can park your RV and come relax. Bayview Beach is a small subdivision on Lac La Biche lake with some full-time residents and other seasonal users. There is a boat launch and good access to a sandy from this lot via the municipal reserve area. Just a two-minute drive to the hamlet of Plamondon where you can find all amenities. Bayview Beach is a hidden gem and could be your weekend retreat or future full-time residence. Municipal water and sewer has recently been brought into the subdivision, so connection is possible. This lot is nicely treed so you can decide if you'd like to take down some more or enjoy the privacy the lot already offers.

### **Community Information**

| Address     | 234, 15538 Old Trail |
|-------------|----------------------|
| Subdivision | NONE                 |
| City        | Plamondon            |

| County      | Lac La Biche County |
|-------------|---------------------|
| Province    | Alberta             |
| Postal Code | T0A 2T0             |