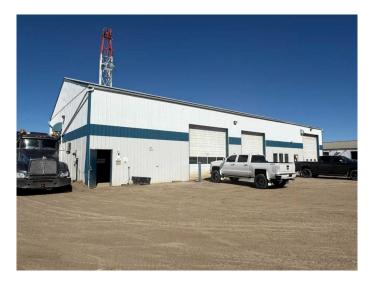

#### \$1,200,000

0 Bedroom, 0.00 Bathroom, Commercial on 0.00 Acres

Poplar Ridge\_MBRA, Rural Brazeau County, Alberta

2 Acres with 5,160 sq ft industrial building located in Brazeau County on corner lot 5206 62 St. Building features: 2 drive through bays with oil pit access, 3rd bay (not drive though), 100â€<sup>™</sup> drive through wash bay, office space with 2 offices, 2 bathrooms, file storage room, break room and a mezzanine with crew room and parts room. Property is fenced with chain link fence. Property is rented until November 2026

Built in 1995

## Exterior

| Roof         | Metal                     |
|--------------|---------------------------|
| Construction | Metal Frame, Metal Siding |