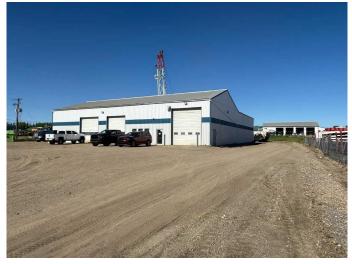

#### \$1,200,000

0 Bedroom, 0.00 Bathroom, Commercial on 0.00 Acres

Poplar Ridge\_MBRA, Rural Brazeau County, Alberta

2 Acres with 5,160 sq ft industrial building located in Brazeau County on corner lot 5206 62 St. Building features: 2 drive through bays with oil pit access, 3rd bay (not drive though), 100â€<sup>™</sup> drive through wash bay, office space with 2 offices, 2 bathrooms, file storage room, break room and a mezzanine with crew room and parts room. Property is fenced with chain link fence. Property is rented until November 2026

Built in 1995

## Exterior

| Roof         | Metal                     |
|--------------|---------------------------|
| Construction | Metal Frame, Metal Siding |