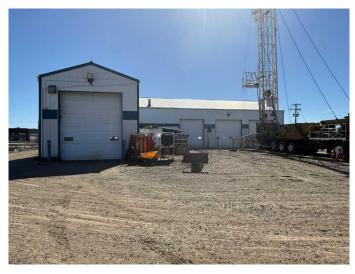

#### \$1,200,000

0 Bedroom, 0.00 Bathroom, Commercial on 0.00 Acres

Poplar Ridge\_MBRA, Rural Brazeau County, Alberta

2 Acres with 5,160 sq ft industrial building located in Brazeau County on corner lot 5206 62 St. Building features: 2 drive through bays with oil pit access, 3rd bay (not drive though), 100â€<sup>™</sup> drive through wash bay, office space with 2 offices, 2 bathrooms, file storage room, break room and a mezzanine with crew room and parts room. Property is fenced with chain link fence. Property is rented until November 2026

Built in 1995

## Exterior

| Roof         | Metal                     |
|--------------|---------------------------|
| Construction | Metal Frame, Metal Siding |