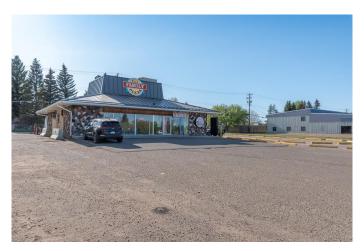

# \$549,000 - 3314 50 Avenue, Lloydminster

MLS® #A2024177

## \$549,000

0 Bedroom, 0.00 Bathroom, Commercial on 0.48 Acres

Steele Heights, Lloydminster, Alberta

Centrally located, nicely maintained highway frontage commercial building with anchor tenants in place. Single storey 2,250 square foot blueprint, concrete slab on grade, sloped metal roof system with flat top, double aluminum and glass unit front doors, 200 AMP electrical, roof-top HVAC, A/C units, north side drive-through window, great parking options, lighted corner pylon sign. Both tenants are willing to remain in the building and negotiate new lease agreements OR purchase the building for your own business venture opportunity presents! PLEASE DO NOT ATTEND THE BUILDING WITH VIEWING **EXPECATIONS WITHOUT A SCHEDULED** APPOINTMENT.

Built in 1976

#### **Essential Information**

MLS® # A2024177
Price \$549,000

Bathrooms 0.00 Acres 0.48 Year Built 1976

Type Commercial Sub-Type Mixed Use

Status Active

# **Community Information**

Address 3314 50 Avenue

Subdivision Steele Heights

City Lloydminster

County Lloydminster

Province Alberta
Postal Code T9V 0V6

#### **Exterior**

Roof Flat, Metal

Construction Cedar, Stone, Stucco, Wood Frame

Foundation Poured Concrete, Slab