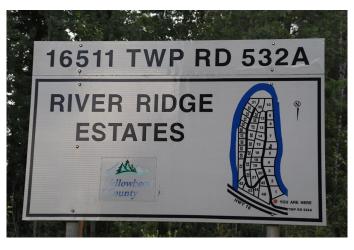

# \$499,000 - 22,23,24,48,49,50, 16511 Township Road 532a Subdivision, Rural Yellowhead County

MLS® #A2042829

## **Community Information**

Lot Description

| Address     | 22,23,24,48,49,50, 16511 Township Road 532a Subdivision |
|-------------|---------------------------------------------------------|
| Subdivision | NONE                                                    |
| City        | Rural Yellowhead County                                 |
| County      | Yellowhead County                                       |
| Province    | Alberta                                                 |
| Postal Code | T7E 3A6                                                 |
| Amenities   |                                                         |
| Utilities   | Electricity at Lot Line, Natural Gas at Lot Line        |
| Exterior    |                                                         |