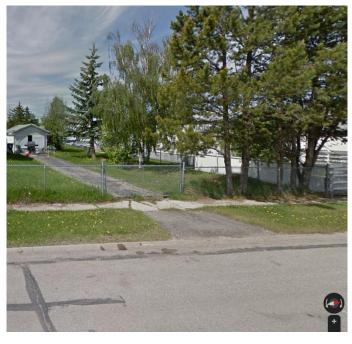

#### \$55,000

0 Bedroom, 0.00 Bathroom, Land on 0.12 Acres

NONE, Wembley, Alberta

This is a vacant residential lot located in the Century area, with a single detached garage and all services at the lot line. It is zoned R-2, which typically allows for single and two-family homes. The property is located across the street from Helen E. Taylor School and is within walking distance of local amenities such as the Corner Grocery and Wembley Recreation Centre.

This property may be of interest to builders and investors looking for a development opportunity in the area. The fact that there is no existing house on the lot means that there is no need to tear down an existing structure before starting construction.