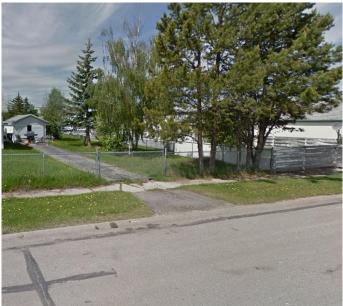

#### \$55,000

0 Bedroom, 0.00 Bathroom, Land on 0.12 Acres

NONE, Wembley, Alberta

This is a vacant residential lot located in the Century area, with a single detached garage and all services at the lot line. It is zoned R-2, which typically allows for single and two-family homes. The property is located across the street from Helen E. Taylor School and is within walking distance of local amenities such as the Corner Grocery and Wembley Recreation Centre.

This property may be of interest to builders and investors looking for a development opportunity in the area. The fact that there is no existing house on the lot means that there is no need to tear down an existing structure before starting construction.