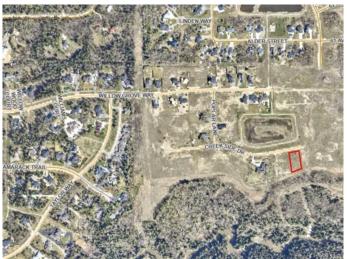

#### \$395,000

0 Bedroom, 0.00 Bathroom, Land on 0.73 Acres

Taylor Estates, Rural Grande Prairie No. 1, County of, Alberta

Taylor Estates, the most sought after address in the Peace; Taylor Estates affords you all of the convenience of city living and all the comfort of country life in this well-planned community. On the Southwest edge of the city, in the County of Grande Prairie, large rural estate properties are situated on the banks of Bear Creek. Choose your lot, choose your builder, and get started on your Dream Home in Taylor Estates.

## **Community Information**

Address 7915 Creekside Drive

Subdivision Taylor Estates

City Rural Grande Prairie No. 1, 0

County Grande Prairie No. 1, County of

Province Alberta
Postal Code T8W 0H3