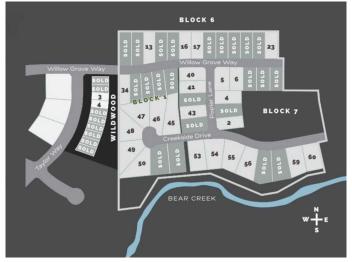

#### \$325,000

0 Bedroom, 0.00 Bathroom, Land on 0.86 Acres

Taylor Estates, Rural Grande Prairie No. 1, County of, Alberta

Taylor Estates, the most sought after address in the Peace; Taylor Estates affords you all of the convenience of city living and all the comfort of country life in this well-planned community. On the Southwest edge of the city, in the County of Grande Prairie, large rural estate properties are situated on the banks of Bear Creek. Choose your lot, choose your builder, and get started on your Dream Home in Taylor Estates.

## **Community Information**

Address 7956 Creekside Drive

Subdivision Taylor Estates

City Rural Grande Prairie No. 1, Q

County Grande Prairie No. 1, County of

Province Alberta
Postal Code T8W 0H3