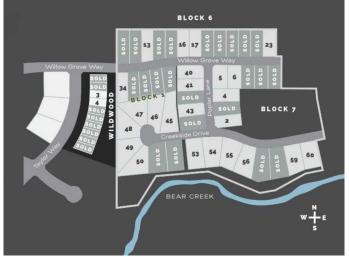

# \$325,000 - 7948 Creekside Drive, Rural Grande Prairie No. 1, County of

MLS® #A2048922

## **Community Information**

Address 7948 Creekside Drive

Subdivision Taylor Estates

City Rural Grande Prairie No. 1, C

County Grande Prairie No. 1, County of

Province Alberta
Postal Code T8W 0H3