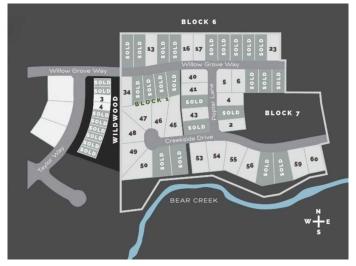

### \$275,000

0 Bedroom, 0.00 Bathroom, Land on 0.58 Acres

Taylor Estates, Rural Grande Prairie No. 1, County of, Alberta

Taylor Estates, the most sought after address in the Peace; Taylor Estates affords you all of the convenience of city living and all the comfort of country life in this well-planned community. On the Southwest edge of the city, in the County of Grande Prairie, large rural estate properties are situated on the banks of Bear Creek. Choose your lot, choose your builder, and get started on your Dream Home in Taylor Estates.

# **Community Information**

Address 5709 Poplar Subdivision Taylor Estates

City Rural Grande Prairie No. 1, 0

County Grande Prairie No. 1, County of

Province Alberta
Postal Code T8W 0H3