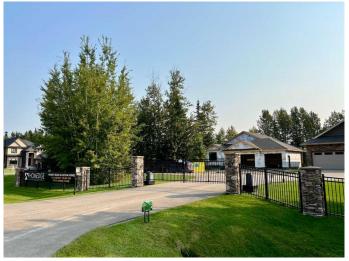

### \$275,000

0 Bedroom, 0.00 Bathroom, Land on 0.33 Acres

Taylor Estates, Rural Grande Prairie No. 1, County of, Alberta

Wildwood is the best of all worlds, hassle-free living in a luxury rural setting. Fully detached, executive homes on gated, secure property. Landscaping maintenance and shared road snow removal included - a perfect solution for those who are looking for a way to divide their time between Grande Prairie and a second home or simply do not want to deal with the chores typically associated with home ownership. 1/3 of an acre lots located in Taylor Estates.

#### **Amenities**

Amenities Other, Secured Parking

Utilities Cable Available, Electricity Available, Natural Gas Available, Phone

Available

#### **Exterior**

Lot Description See Remarks, Treed