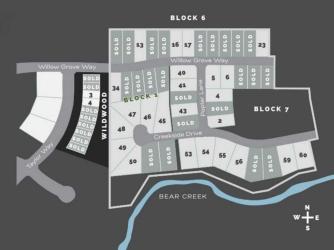

# \$265,000 - 7971 Willow Grove Way, Rural Grande Prairie No. 1, County of

MLS® #A2048971

## \$265,000

0 Bedroom, 0.00 Bathroom, Land on 0.52 Acres

Taylor Estates, Rural Grande Prairie No. 1, County of, Alberta

Taylor Estates, the most sought after address in the Peace; Taylor Estates affords you all of the convenience of city living and all the comfort of country life in this well-planned community. On the Southwest edge of the city, in the County of Grande Prairie, large rural estate properties are situated on the banks of Bear Creek. Choose your lot, choose your builder, and get started on your Dream Home in Taylor Estates.

#### **Community Information**

| Address     | 7971 Willow Grove Way           |
|-------------|---------------------------------|
| Subdivision | Taylor Estates                  |
| City        | Rural Grande Prairie No. 1, C   |
| County      | Grande Prairie No. 1, County of |
| Province    | Alberta                         |
| Postal Code | T8W 0H3                         |