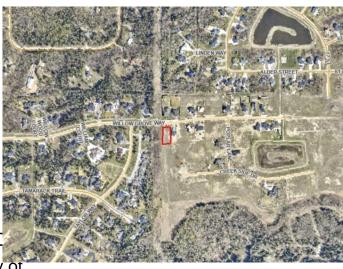

# \$265,000 - 7971 Willow Grove Way, Rural Grande Prairie No. 1, County of

MLS® #A2048971

#### **Community Information**

| Address     | 7971 Willow Grove Way           |
|-------------|---------------------------------|
| Subdivision | Taylor Estates                  |
| City        | Rural Grande Prairie No. 1, C   |
| County      | Grande Prairie No. 1, County of |
| Province    | Alberta                         |
| Postal Code | T8W 0H3                         |