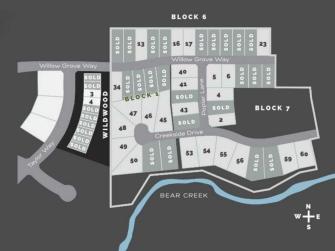

### \$265,000

0 Bedroom, 0.00 Bathroom, Land on 0.58 Acres

Taylor Estates, Rural Grande Prairie No. 1, County of, Alberta

Taylor Estates, the most sought after address in the Peace; Taylor Estates affords you all of the convenience of city living and all the comfort of country life in this well-planned community. On the Southwest edge of the city, in the County of Grande Prairie, large rural estate properties are situated on the banks of Bear Creek. Choose your lot, choose your builder, and get started on your Dream Home in Taylor Estates.

#### **Community Information**

| Address     | 7937 Willow Grove Way           |
|-------------|---------------------------------|
| Subdivision | Taylor Estates                  |
| City        | Rural Grande Prairie No. 1, C   |
| County      | Grande Prairie No. 1, County or |
| Province    | Alberta                         |
| Postal Code | T8W 0H3                         |