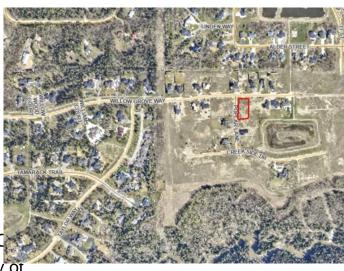

### \$265,000

0 Bedroom, 0.00 Bathroom, Land on 0.58 Acres

Taylor Estates, Rural Grande Prairie No. 1, County of, Alberta

Taylor Estates, the most sought after address in the Peace; Taylor Estates affords you all of the convenience of city living and all the comfort of country life in this well-planned community. On the Southwest edge of the city, in the County of Grande Prairie, large rural estate properties are situated on the banks of Bear Creek. Choose your lot, choose your builder, and get started on your Dream Home in Taylor Estates.

#### **Community Information**

| Address     | 7937 Willow Grove Way           |
|-------------|---------------------------------|
| Subdivision | Taylor Estates                  |
| City        | Rural Grande Prairie No. 1, C   |
| County      | Grande Prairie No. 1, County or |
| Province    | Alberta                         |
| Postal Code | T8W 0H3                         |