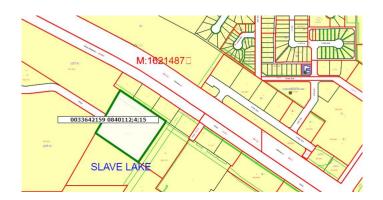

#### \$3,250,000

0 Bedroom, 0.00 Bathroom, Land on 7.17 Acres

NONE, Slave Lake, Alberta

Great highway commercial exposure on this approximately 7 acre parcel, next to the Cornerstone Development. This parcel provides 2 services, owner will consider subdividing.

# **Community Information**

| Address     | 901 15 Avenue Sw                    |
|-------------|-------------------------------------|
| Subdivision | NONE                                |
| City        | Slave Lake                          |
| County      | Lesser Slave River No. 124, M.D. of |
| Province    | Alberta                             |
| Postal Code | T0G 2A4                             |