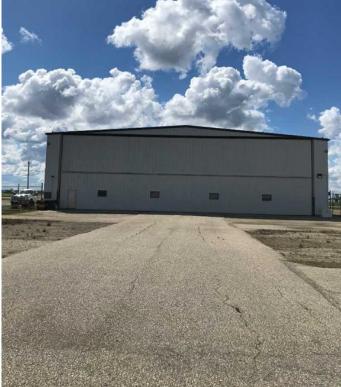

#### \$949,000

0 Bedroom, 0.00 Bathroom, Commercial on 0.77 Acres

Airport G.P., Grande Prairie, Alberta

Airport Hanger at the Grande Prairie Airport. Hanger is 70 x 90 wide with an 84 ft bifold power door. Steel Construction, metal exterior, bright white metal interior. Windows around the top of the building, the owner installed after purchase. The hangar has 2 unit heaters, 2 radiant heaters, concrete floors, 220 power and a 2 piece bath. The office is 36 x 42, has 5 offices, 2 baths, reception area and kitchen. Very nicely done with tile floors and upper-end finishings. In-floor heat and municipal water, septic pumps into the airport system. The airport lease assumable expires October 31st, 2026, the new owner can enter into a new lease for 15 years. Aviation uses only. Call your Realtor today to book a viewing.