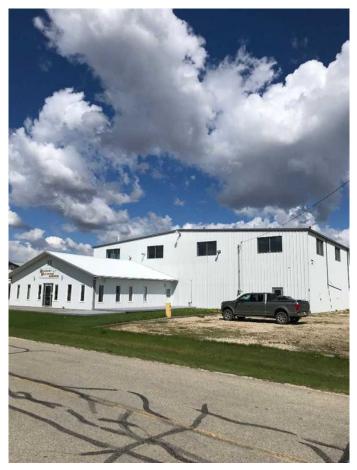

#### \$949,000

0 Bedroom, 0.00 Bathroom, Commercial on 0.77 Acres

Airport G.P., Grande Prairie, Alberta

Airport Hanger at the Grande Prairie Airport. Hanger is 70 x 90 wide with an 84 ft bifold power door. Steel Construction, metal exterior, bright white metal interior. Windows around the top of the building, the owner installed after purchase. The hangar has 2 unit heaters, 2 radiant heaters, concrete floors, 220 power and a 2 piece bath. The office is 36 x 42, has 5 offices, 2 baths, reception area and kitchen. Very nicely done with tile floors and upper-end finishings. In-floor heat and municipal water, septic pumps into the airport system. The airport lease assumable expires October 31st, 2026, the new owner can enter into a new lease for 15 years. Aviation uses only. Call your Realtor today to book a viewing.