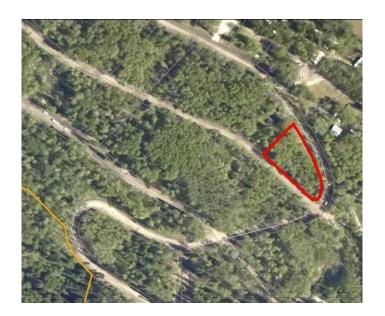

# \$162,500 - Lot 25, 692059 Rge Rd 104a Wapiti River, Rural Grande Prairie No. 1, County of

MLS® #A2064001

\$162,500

0 Bedroom, 0.00 Bathroom, Land on 0.71 Acres

NONE, Rural Grande Prairie No. 1, County of, Alberta

Breath-taking recreational lots on the Wapiti River; the only development of it's kind in the Peace Country! If you are looking for a tranquil spot to build the ultimate campsite or dream cabin; a place to get away from the hustle and bustle, this is the development for you, an ideal property for any River boater with access to neighboring boat launch. Location is stunning with mature trees, power at property lines, and well built all weather roads, private titled lots, architectural guidelines and covenants. There is common access to the sand and rock beach. Less than one hour from Grande Prairie and only 5.5 km off pavement! Developments like this are rare, and limited lots are available, call a Realtor to start your own recreation property life today!

#### **Amenities**

Amenities Beach Access, Snow Removal

Utilities Electricity at Lot Line

Waterfront River Access, See Remarks

**Exterior** 

Lot Description Corner Lot, Many Trees, See Remarks