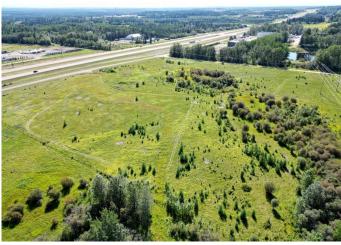

# \$475,000

0 Bedroom, 0.00 Bathroom, Land on 19.94 Acres

NONE, Rural Yellowhead County, Alberta

Prime Commercial Land for development located less than 2 kms West of the Town of Edson. Property is zoned CD (Commercial District) and has direct Highway 16 exposure! Seller will consider a Lease for equipment storage and/or camp with Yellowhead County approval.