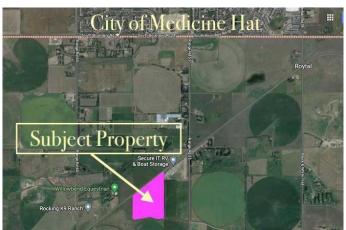

#### \$1,300,000

0 Bedroom, 0.00 Bathroom, Land on 50.46 Acres

NONE, Rural Cypress County, Alberta

An extremely rare opportunity to buy prime land less than one and a half miles from the city limits of Medicine Hat. Fifty acres of prime irrigated agricultural / residential /commercial land with the best possible water situation. Fifty one acres of SMRID (Saint Mary's River Irrigation District) water rights for agricultural use (FUTURE PIVOT) and an additional West Side Water Co-op connection for year round delivery of potable water for a home should you choose to build one. Three phase power. This land has not been previously available for purchase since the 1950's.