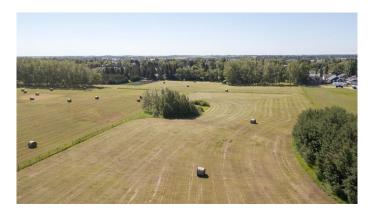

#### \$300,000

0 Bedroom, 0.00 Bathroom, Land on 4.68 Acres

Emmerson, Stettler, Alberta

This is a rare opportunity! Not often will you have the chance to purchase 4.68 acres within town limits. Here, you could potentially build your dream home or develop the property into lots, with town approval. This land is currently taxed as agricultural land and seeded down to hay. It is a very flat lot with fencing and dots of brush around the perimeter.