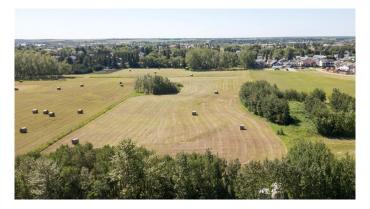

#### \$300,000

0 Bedroom, 0.00 Bathroom, Land on 4.68 Acres

Emmerson, Stettler, Alberta

This is a rare opportunity! Not often will you have the chance to purchase 4.68 acres within town limits. Here, you could potentially build your dream home or develop the property into lots, with town approval. This land is currently taxed as agricultural land and seeded down to hay. It is a very flat lot with fencing and dots of brush around the perimeter.