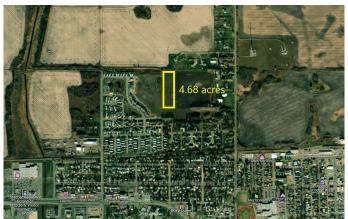

#### \$300,000

0 Bedroom, 0.00 Bathroom, Land on 4.68 Acres

Emmerson, Stettler, Alberta

This is a rare opportunity! Not often will you have the chance to purchase 4.68 acres within town limits. Here, you could potentially build your dream home or develop the property into lots, with town approval. This land is currently taxed as agricultural land and seeded down to hay. It is a very flat lot with fencing and dots of brush around the perimeter.

#### **Community Information**

Address 5901 55 Avenue

Subdivision Emmerson

City Stettler

County Stettler No. 6, County of

Province Alberta
Postal Code T0C 2L2