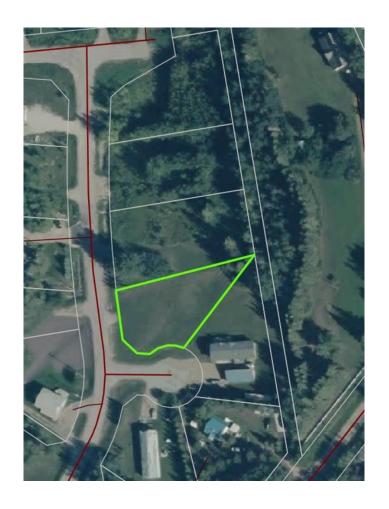

## \$79,999

0 Bedroom, 0.00 Bathroom, Land on 0.41 Acres

NONE, Lac La Biche County, Alberta

Back lot mission beach. cleared lot and ready for your home away from home. All paved roads lead to this affordable backlot at glorious Mission Beach. Lac La Biche lake is rated as one of the best walleye fishing lakes in Alberta. Ten minutes from town and a minute to the lake. Sale price is subject to GST

## **Community Information**

Address 67405,202 Mission Rd

Subdivision NONE

City Lac La Biche County

County Lac La Biche County

Province Alberta
Postal Code T0A2C2