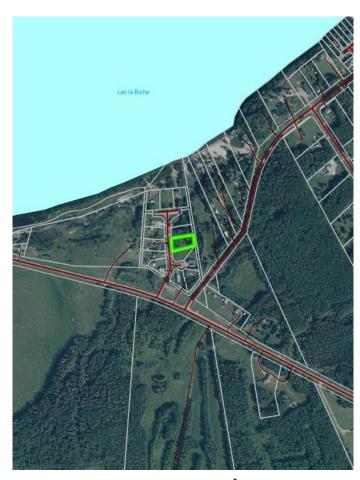

#### \$79,999

0 Bedroom, 0.00 Bathroom, Land on 0.58 Acres

NONE, Lac La Biche County, Alberta

Back lot mission beach. cleared lot and ready for your home away from home. All paved roads lead to this affordable backlot at glorious Mission Beach. Lac La Biche lake is rated as one of the best walleye fishing lakes in Alberta. Ten minutes from town and a minute to the lake. Sale price is subject to GST

### **Community Information**

Address 67405,109 Mission Rd

Subdivision NONE

City Lac La Biche County

County Lac La Biche County

Province Alberta
Postal Code T0A2C2