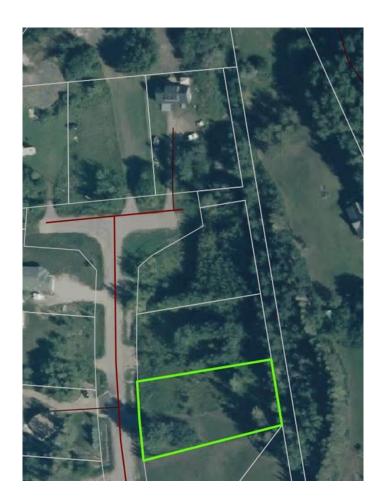

#### \$79,999

0 Bedroom, 0.00 Bathroom, Land on 0.58 Acres

NONE, Lac La Biche County, Alberta

Back lot mission beach. cleared lot and ready for your home away from home. All paved roads lead to this affordable backlot at glorious Mission Beach. Lac La Biche lake is rated as one of the best walleye fishing lakes in Alberta. Ten minutes from town and a minute to the lake. Sale price is subject to GST

### **Community Information**

Address 67405,109 Mission Rd

Subdivision NONE

City Lac La Biche County

County Lac La Biche County

Province Alberta
Postal Code T0A2C2