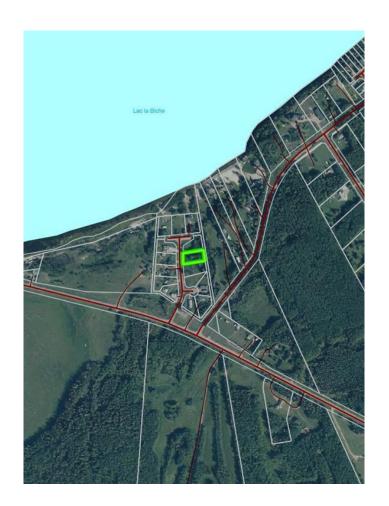

#### \$79,999

0 Bedroom, 0.00 Bathroom, Land on 0.50 Acres

NONE, Lac La Biche County, Alberta

Back lot mission beach. cleared lot and ready for your home away from home. All paved roads lead to this affordable backlot at glorious Mission Beach. Lac La Biche lake is rated as one of the best walleye fishing lakes in Alberta. Ten minutes from town and a minute to the lake. Sale price is subject to GST

## **Community Information**

Address 67405,113 Mission Rd

Subdivision NONE

City Lac La Biche County

County Lac La Biche County

Province Alberta
Postal Code T0A 2C2