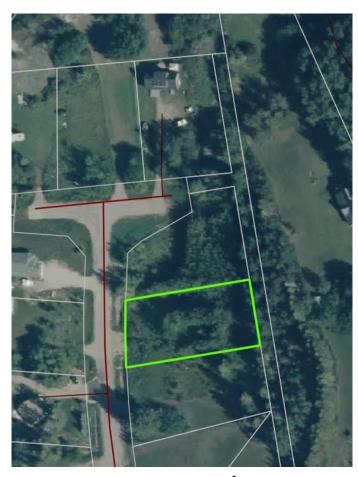

#### \$79,999

0 Bedroom, 0.00 Bathroom, Land on 0.50 Acres

NONE, Lac La Biche County, Alberta

Back lot mission beach. cleared lot and ready for your home away from home. All paved roads lead to this affordable backlot at glorious Mission Beach. Lac La Biche lake is rated as one of the best walleye fishing lakes in Alberta. Ten minutes from town and a minute to the lake. Sale price is subject to GST

## **Community Information**

Address 67405,113 Mission Rd

Subdivision NONE

City Lac La Biche County

County Lac La Biche County

Province Alberta
Postal Code T0A 2C2