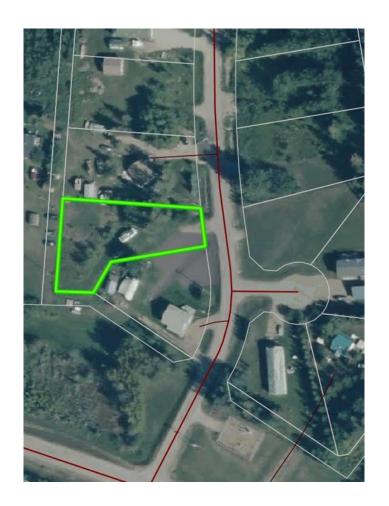

## \$79,999

0 Bedroom, 0.00 Bathroom, Land on 0.50 Acres

NONE, Lac La Biche County, Alberta

Back lot mission beach. cleared lot and ready for your home away from home. All paved roads lead to this affordable backlot at glorious Mission Beach. Lac La Biche lake is rated as one of the best walleye fishing lakes in Alberta. Ten minutes from town and a minute to the lake. Sale price is subject to GST

## **Community Information**

Address 67405,106 Mission Rd

Subdivision NONE

City Lac La Biche County

County Lac La Biche County

Province Alberta
Postal Code T0A2C2