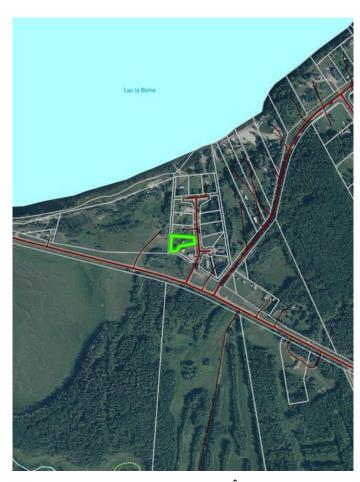

## \$79,999

0 Bedroom, 0.00 Bathroom, Land on 0.50 Acres

NONE, Lac La Biche County, Alberta

Back lot mission beach. cleared lot and ready for your home away from home. All paved roads lead to this affordable backlot at glorious Mission Beach. Lac La Biche lake is rated as one of the best walleye fishing lakes in Alberta. Ten minutes from town and a minute to the lake. Sale price is subject to GST

## **Community Information**

Address 67405,106 Mission Rd

Subdivision NONE

City Lac La Biche County

County Lac La Biche County

Province Alberta
Postal Code T0A2C2