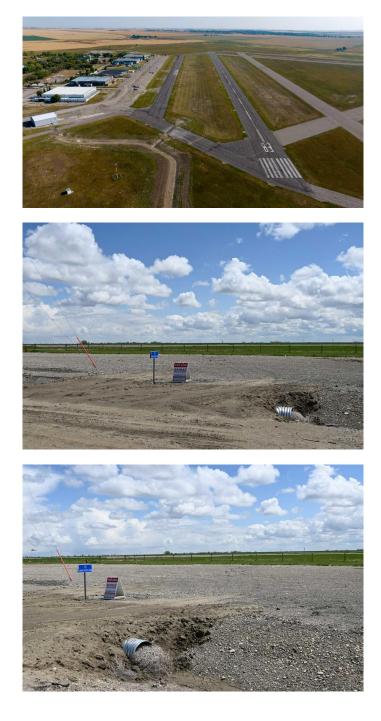

#### Check out this

INDUSTRIAL/COMMERCIAL/HOBBY AVIATION LOT right next to the Airport TAXIWAY located at the CLARESHOLM AIRPORT. The Airport is serviced by a 900-meter MAIN RUNWAY (with lighting) and 900-METER CROSS-STRIP runway. Approximately 40 flights daily, currently a **REGISTERED AERODOME. Over \$2** MILLION OF RECENT INVESTMENTS have been made to the airport, including: NEW ASPHALT TOPCOAT recently applied to MAIN RUNWAY, new LIGHTING, TIE-DOWN area, EMERGENCY CROSS STRIP, drainage improvements & more! All LOTS SERVICED TO THE PROPERTY LINE, and the developer would be responsible for all utility connections & construction of access to the municipal road and taxiway. The 0.25 of an ACRE lot is BIG enough to add your HANGAR or COMMERCIAL BAY as long as it has an aircraft hangar door located on the taxiway side of the structure. A restrictive covenant outlining the architectural requirements and land uses is attached to the title of the lands (see supplements). Vendor prepared to hold lot for 6 months with a \$5000 deposit while you request approval for building commitments WITH a FIRM SALE. Once POSSESSION is finalized, the developer must build within 2 years. PURCHASER to pave onto taxiway. The MD of Willow Creek has among the LOWEST TAX RATES IN SOUTHERN ALBERTA, and property taxes are dependent

upon the size of the structure and amenities. NO AIRPORT USER FEES = NO BRAINER!! The airport is located only MINUTES from CLARESHOLM and is CONVENIENTLY located an HOUR SOUTH OF CALGARY or 45 minutes FROM LETHBRIDGE. LOT SIZE is 100 X 107 feet. The GST will be applicable on the Sale Price. This investment offers GREAT Value & TONS of potential for FUTURE EXPANSION. Please call your AGENT for an INFORMATION PACKAGE & see supplements for more info. \*\*\*LOT 11 is a Primary Fuel Facility Potential, as it could be next to the Tie-down area.\*\*\*