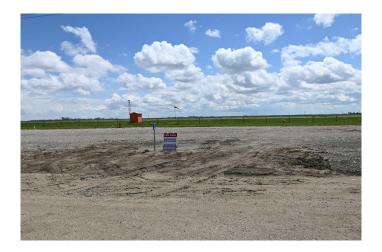

#### \$65,000

0 Bedroom, 0.00 Bathroom, Land on 0.25 Acres

NONE, Claresholm, Alberta

Check out this INDUSTRIAL/COMMERCIAL/HOBBY AVIATION LOT right next to the Airport TAXIWAY located at the CLARESHOLM AIRPORT. The Airport is serviced by a 900-meter MAIN RUNWAY (with lighting) and 900-METER CROSS-STRIP runway. Approximately 40 flights daily, currently a **REGISTERED AERODOME. Over \$2** MILLION OF RECENT INVESTMENTS have been made to the airport, including: NEW ASPHALT TOPCOAT recently applied to MAIN RUNWAY, new LIGHTING, TIE-DOWN area, EMERGENCY CROSS STRIP, drainage improvements & more! All LOTS SERVICED TO THE PROPERTY LINE, and the developer would be responsible for all utility connections & construction of access to the municipal road and taxiway. The 0.25 of an ACRE lot is BIG enough to add your HANGAR or COMMERCIAL BAY as long as it has an aircraft hangar door located on the taxiway side of the structure. A restrictive covenant outlining the architectural requirements and land uses is attached to the title of the lands (see supplements). Vendor prepared to hold lot for 6 months with a \$5000 deposit while you request approval for building commitments WITH a FIRM SALE. Once POSSESSION is finalized, the developer must build within 2 years. PURCHASER to pave onto taxiway. The MD of Willow Creek has among the LOWEST TAX RATES IN SOUTHERN ALBERTA, and property taxes are dependent

upon the size of the structure and amenities. NO AIRPORT USER FEES = NO BRAINER!! The airport is located only MINUTES from CLARESHOLM and is CONVENIENTLY located an HOUR SOUTH OF CALGARY or 45 minutes FROM LETHBRIDGE. LOT SIZE is 100 X 107 feet. The GST will be applicable on the Sale Price. This investment offers GREAT Value & TONS of potential for FUTURE EXPANSION. Please call your AGENT for an INFORMATION PACKAGE & see supplements for more info.