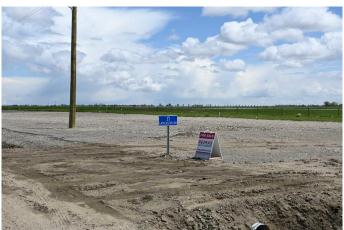

## \$65,000

0 Bedroom, 0.00 Bathroom, Land on 0.25 Acres

NONE, Claresholm, Alberta

INDUSTRIAL/COMMERCIAL/HOBBY AVIATION LOTS right next to the Airport TAXIWAY located at the CLARESHOLM AIRPORT. The Airport is serviced by a 900-METER MAIN RUNWAY (with lighting) and 900-METER CROSS-STRIP runway. 40 flights daily, currently a REGISTERED AERODOME. Over \$2 MILLION OF RECENT INVESTMENTS have been made to the airport incl: NEW ASPHALT TOPCOAT recently applied to MAIN RUNWAY, new LIGHTING, TIE-DOWN area, EMERGENCY CROSS STRIP, drainage improvements & more! All LOTS SERVICED TO THE PROPERTY LINE, and the developer would be responsible for all utility connections & construction of access to the municipal road and taxiway. The 0.25 of an ACRE lot is BIG enough to add your HANGAR or COMMERCIAL BAY as long as it has an aircraft hangar door located on the taxiway side of the structure. A restrictive covenant outlining the architectural requirements and land uses is attached to the title of the lands (see supplements). Vendor prepared to hold lot for 6 months with a \$5000 deposit while you request approval for building commitments WITH a FIRM SALE. Once POSSESSION is finalized, the developer must build within a 2-year period. PURCHASER to pave onto taxiway. The MD of Willow Creek has among the LOWEST TAX RATES IN SOUTHERN ALBERTA and property taxes are dependent upon the size of the structure and amenities. NO AIRPORT USER FEES = NO BRAINER!!