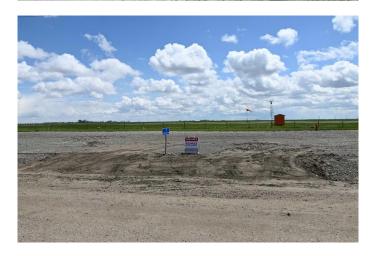

## \$65,000

0 Bedroom, 0.00 Bathroom, Land on 0.25 Acres

NONE, Claresholm, Alberta

INDUSTRIAL/COMMERCIAL/HOBBY AVIATION LOTS right next to the Airport TAXIWAY located at the CLARESHOLM AIRPORT. The Airport is serviced by a 900-METER MAIN RUNWAY (with lighting) and 900-METER CROSS-STRIP runway. 40 flights daily, currently a REGISTERED AERODOME. Over \$2 MILLION OF RECENT INVESTMENTS have been made to the airport incl: NEW ASPHALT TOPCOAT recently applied to MAIN RUNWAY, new LIGHTING, TIE-DOWN area, EMERGENCY CROSS STRIP, drainage improvements & more! All LOTS SERVICED TO THE PROPERTY LINE, and the developer would be responsible for all utility connections & construction of access to the municipal road and taxiway. The 0.25 of an ACRE lot is BIG enough to add your HANGAR or COMMERCIAL BAY as long as it has an aircraft hangar door located on the taxiway side of the structure. A restrictive covenant outlining the architectural requirements and land uses is attached to the title of the lands (see supplements). Vendor prepared to hold lot for 6 months with a \$5000 deposit while you request approval for building commitments WITH a FIRM SALE. Once POSSESSION is finalized, the developer must build within a 2-year period. PURCHASER to pave onto taxiway. The MD of Willow Creek has among the LOWEST TAX RATES IN SOUTHERN ALBERTA and property taxes are dependent upon the size of the structure and amenities. NO AIRPORT USER FEES = NO BRAINER!!