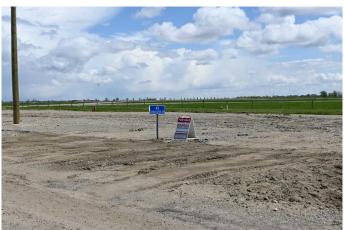

### \$65,000

0 Bedroom, 0.00 Bathroom, Land on 0.25 Acres

NONE, Claresholm, Alberta

Check out this INDUSTRIAL/COMMERCIAL/HOBBY AVIATION LOT right next to the Airport TAXIWAY located at the CLARESHOLM AIRPORT. The Airport is serviced by a 900-meter MAIN RUNWAY (with lighting) and 900-METER CROSS-STRIP runway. Approximately 40 flights daily, currently a **REGISTERED AERODOME. Over \$2** MILLION OF RECENT INVESTMENTS have been made to the airport, including: NEW ASPHALT TOPCOAT recently applied to MAIN RUNWAY, new LIGHTING, TIE-DOWN area, EMERGENCY CROSS STRIP, drainage improvements & more! All LOTS SERVICED TO THE PROPERTY LINE, and the developer would be responsible for all utility connections & construction of access to the municipal road and taxiway. The 0.25 of an ACRE lot is BIG enough to add your HANGAR or COMMERCIAL BAY as long as it has an aircraft hangar door located on the taxiway side of the structure. A restrictive covenant outlining the architectural requirements and land uses is attached to the title of the lands (see supplements). Vendor prepared to hold lot for 6 months with a \$5000 deposit while you request approval for building commitments WITH a FIRM SALE. Once POSSESSION is finalized, the developer must build within 2 years. PURCHASER to pave onto taxiway. The MD of Willow Creek has among the LOWEST TAX RATES IN SOUTHERN ALBERTA, and property taxes are dependent

upon the size of the structure and amenities. NO AIRPORT USER FEES = NO BRAINER!! The airport is located only MINUTES from CLARESHOLM and is CONVENIENTLY located an HOUR SOUTH OF CALGARY or 45 minutes FROM LETHBRIDGE. LOT SIZE is 100 X 107 feet. The GST will be applicable on the Sale Price. This investment offers GREAT Value & TONS of potential for FUTURE EXPANSION. Please call your AGENT for an INFORMATION PACKAGE & see supplements for more info.