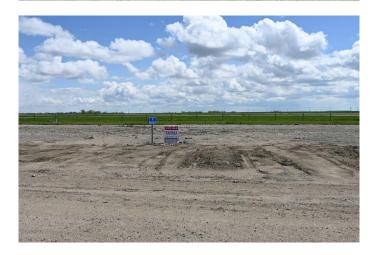

### \$65,000

0 Bedroom, 0.00 Bathroom, Land on 0.25 Acres

NONE, Claresholm, Alberta

Check out this INDUSTRIAL/COMMERCIAL/HOBBY AVIATION LOT right next to the Airport TAXIWAY located at the CLARESHOLM AIRPORT. The Airport is serviced by a 900-meter MAIN RUNWAY (with lighting) and 900-METER CROSS-STRIP runway. Approximately 40 flights daily, currently a **REGISTERED AERODOME. Over \$2** MILLION OF RECENT INVESTMENTS have been made to the airport, including: NEW ASPHALT TOPCOAT recently applied to MAIN RUNWAY, new LIGHTING, TIE-DOWN area, EMERGENCY CROSS STRIP, drainage improvements & more! All LOTS SERVICED TO THE PROPERTY LINE, and the developer would be responsible for all utility connections & construction of access to the municipal road and taxiway. The 0.25 of an ACRE lot is BIG enough to add your HANGAR or COMMERCIAL BAY as long as it has an aircraft hangar door located on the taxiway side of the structure. A restrictive covenant outlining the architectural requirements and land uses is attached to the title of the lands (see supplements). Vendor prepared to hold lot for 6 months with a \$5000 deposit while you request approval for building commitments WITH a FIRM SALE. Once POSSESSION is finalized, the developer must build within 2 years. PURCHASER to pave onto taxiway. The MD of Willow Creek has among the LOWEST TAX RATES IN SOUTHERN ALBERTA, and property taxes are dependent

upon the size of the structure and amenities. NO AIRPORT USER FEES = NO BRAINER!! The airport is located only MINUTES from CLARESHOLM and is CONVENIENTLY located an HOUR SOUTH OF CALGARY or 45 minutes FROM LETHBRIDGE. LOT SIZE is 100 X 107 feet. The GST will be applicable on the Sale Price. This investment offers GREAT Value & TONS of potential for FUTURE EXPANSION. Please call your AGENT for an INFORMATION PACKAGE & see supplements for more info.