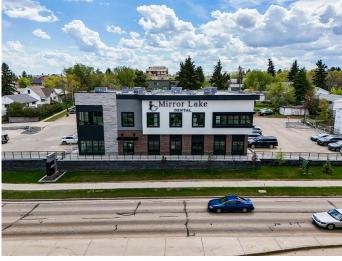

#### \$23

0 Bedroom, 0.00 Bathroom, Commercial on 0.00 Acres

Downtown Camrose, Camrose, Alberta

Join current tenants Mirror Lake Dental and Camrose Pharmacy. Excellent opportunity for a number of businesses that could include a medical professional, accountant, law firm and the list goes on. 1360 sq ft and 2140 sq ft available. Or combine them both to have a total of 3500 sq ft. This immaculate new building with excellent high visibility exposure could be ideal for your business. Situated in the heart of the city and directly across from Camrose's iconic Mirror Lake. Built by local builders and a location that truly doesn't get any better. Asking lease rates are \$22.50/sqft NNN.