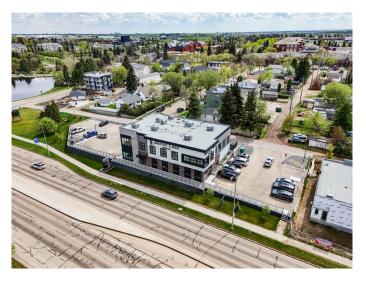

#### \$23

0 Bedroom, 0.00 Bathroom, Commercial on 0.00 Acres

Downtown Camrose, Camrose, Alberta

Join current tenants Mirror Lake Dental and Camrose Pharmacy. Excellent opportunity for a number of businesses that could include a medical professional, accountant, law firm and the list goes on. 1360 sq ft and 2140 sq ft available. Or combine them both to have a total of 3500 sq ft. This immaculate new building with excellent high visibility exposure could be ideal for your business. Situated in the heart of the city and directly across from Camrose's iconic Mirror Lake. Built by local builders and a location that truly doesn't get any better. Asking lease rates are \$22.50/sqft NNN.