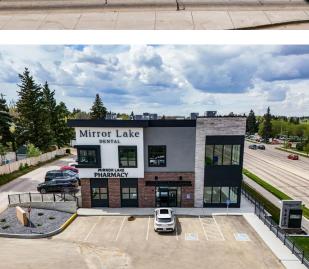

#### \$23

0 Bedroom, 0.00 Bathroom, Commercial on 0.00 Acres

Downtown Camrose, Camrose, Alberta

Join current tenants Mirror Lake Dental and Camrose Pharmacy. Excellent opportunity for a number of businesses that could include a medical professional, accountant, law firm and the list goes on. 1360 sq ft and 2140 sq ft available. Or combine them both to have a total of 3500 sq ft. This immaculate new building with excellent high visibility exposure could be ideal for your business. Situated in the heart of the city and directly across from Camrose's iconic Mirror Lake. Built by local builders and a location that truly doesn't get any better. Asking lease rates are \$22.50/sqft NNN.