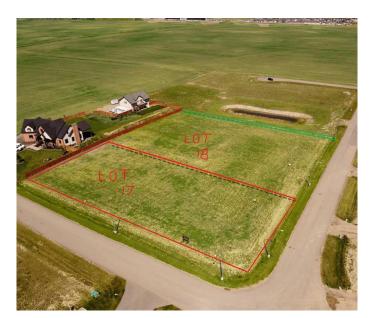

# \$275,000 - 5 Edgemoor Way W, Rural Lethbridge County

MLS® #A2081681

## \$275,000

0 Bedroom, 0.00 Bathroom, Land on 1.11 Acres

N/A, Rural Lethbridge County, Alberta

Edgemoor Estates at Sunrise Point is nestled above the coulees bordering the west edge of the City of Lethbridge. With unsurpassed views of the mountains and river valley, this unspoiled gem is developed into country estate lots where natural terrain and wildlife surround you. All paved roadways, street lights and most servicing have been installed to the property line. Over 1 acre lots afford a large building envelope with architectural controls to ensure the homes give a sense of space and openness with plenty of breathing space. Your "forever" home will have a sense of "classical elegance" with timeless value that comes from living in the country but close to all amenities.

### **Exterior**

Lot Description Rectangular Lot, Corner Lot