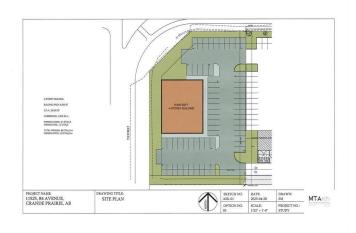

#### \$27

0 Bedroom, 0.00 Bathroom, Commercial on 0.00 Acres

Westpointe., Grande Prairie, Alberta

Unique opportunity to lease retail space in a mixed-use commercial building. Located in a high-traffic area, covering approximately 0.87 acres and zoned for various business types. Whether you're considering retail stores, cozy restaurants, or efficient office spaces, this versatile property with a new building is ready to bring your business vision to life. Positioned on a bustling street, the property ensures excellent visibility, making it an ideal spot for businesses to capture attention. With ample parking and easy access to major transportation routes, customers will easily find you. Your future business location is surrounded by popular shopping centers, public parks, and a diverse range of dining options, guaranteeing a steady flow of potential customers. The developer is ready to collaborate with you to create a space that fits your needs, whether you're envisioning a retail store, a modern office, or a gourmet eatery. As a bonus, this leasing opportunity includes a 60-90 day free fixture period to set up your space, along with 2 months of free base rent and a generous \$10 tenant improvement allowance. With its highly desirable location and flexible leasing options, this commercial space is an excellent investment opportunity for entrepreneurs and businesses looking to thrive in this community. Don't miss the chance to shape your business's future. Contact us today to learn more about this exceptional property - your dream business location is just a call away!

### **Essential Information**

MLS® # A2088136

Price \$27

Bathrooms 0.00

Acres 0.00

Year Built 2025

Type Commercial

Sub-Type Retail Status Active