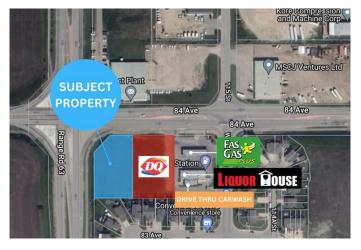

## **Community Information**

Address 11545 84 Avenue

Subdivision Westpointe.

City Grande Prairie

County Grande Prairie

Province Alberta

Postal Code T8V 3B5

#### **Additional Information**

Date Listed October 17th, 2023

Days on Market 617

Zoning CL (Local Commercial)