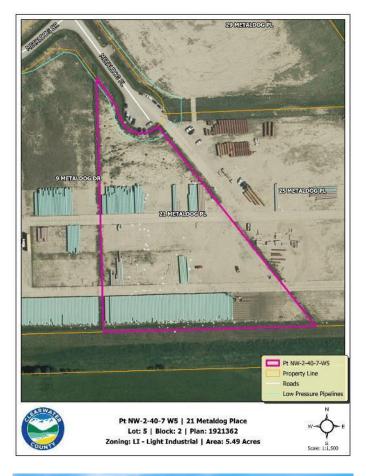

#### \$329,400

0 Bedroom, 0.00 Bathroom, Land on 5.49 Acres

Metaldog Industrial Park, Rural Clearwater County, Alberta

21 METALDOG PLACE 5.49 ACRES -Metaldog Industrial Subdivision is located minutes northeast of Rocky Mountain House on Airport Road, situated on a ban-free road, and located within a mile of Alberta's High Load Corridor. Zoned LIGHT INDUSTRIAL DISTRICT "Ll― Metaldog Industrial Subdivision is 1 of the newest industrial subdivisions within Clearwater County (has been used for a pipe laydown yard for the past couple of years). All bare lots are serviced with 3 PHASE power and natural gas to property lines, and all roads within the subdivision are paved, (Note: private well & sewer systems will need to be installed at the purchaser's expense to suit individual requirements). Firepond is located within the subdivision. Prime location to establish, and grow your business. Immediate possession is available. The general purpose of this district is to accommodate and regulate small to medium-scale industrial operations, note a security suite as part of the main building is permitted as a discretionary use (this allows for an owner/operator or staff to live onsite for security purposes, and is at the discretion of the development officer). No development timeframes. Make your mark in CENTRAL ALBERTA! Multiple lots available for sale, parcel sizes between 3.83 acres - 8.72 acres (GST is applicable)

# **Essential Information**

| MLS® #    | A2090702        |
|-----------|-----------------|
| Price     | \$329,400       |
| Bathrooms | 0.00            |
| Acres     | 5.49            |
| Туре      | Land            |
| Sub-Type  | Industrial Land |
| Status    | Active          |

### **Community Information**

| Address     | 21 Metaldog Place        |
|-------------|--------------------------|
| Subdivision | Metaldog Industrial Park |
| City        | Rural Clearwater County  |
| County      | Clearwater County        |
| Province    | Alberta                  |
| Postal Code | T4T 2A2                  |

# **Additional Information**

| Date Listed    | October 25th, 2023 |
|----------------|--------------------|
| Days on Market | 604                |
| Zoning         | LIGHT INDUSTRIAL   |