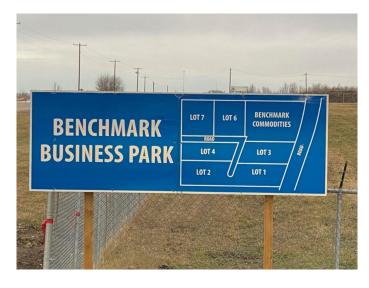

### \$1,000,000

0 Bedroom, 0.00 Bathroom, Land on 10.00 Acres

NONE, Rural Ponoka County, Alberta

Lot 2. Own a 10 acre parcel of commercial land in the heart of Central Alberta in the County of Ponoka. Build your new business in a newly created subdivision with several large well established companies in a nice industrial area. Dirt work has been brought up to sub grade with some services to the lot line.