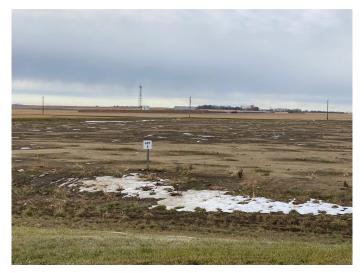

### \$1,000,000

0 Bedroom, 0.00 Bathroom, Land on 10.00 Acres

NONE, Rural Ponoka County, Alberta

Lot 2. Own a 10 acre parcel of commercial land in the heart of Central Alberta in the County of Ponoka. Build your new business in a newly created subdivision with several large well established companies in a nice industrial area. Dirt work has been brought up to sub grade with some services to the lot line.