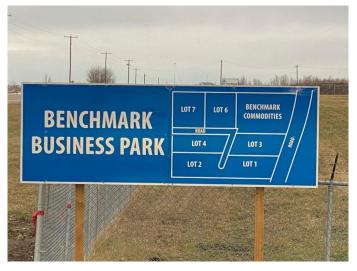

## \$1,000,000

0 Bedroom, 0.00 Bathroom, Land on 10.00 Acres

NONE, Rural Ponoka County, Alberta

Lot 4. Own a 10 acre parcel of commercial land in the heart of Central Alberta in the County of Ponoka. Build your new business in a newly created subdivision with several large well established companies in a nice industrial area. Dirt work has been brought up to sub grade with some services to the lot line.